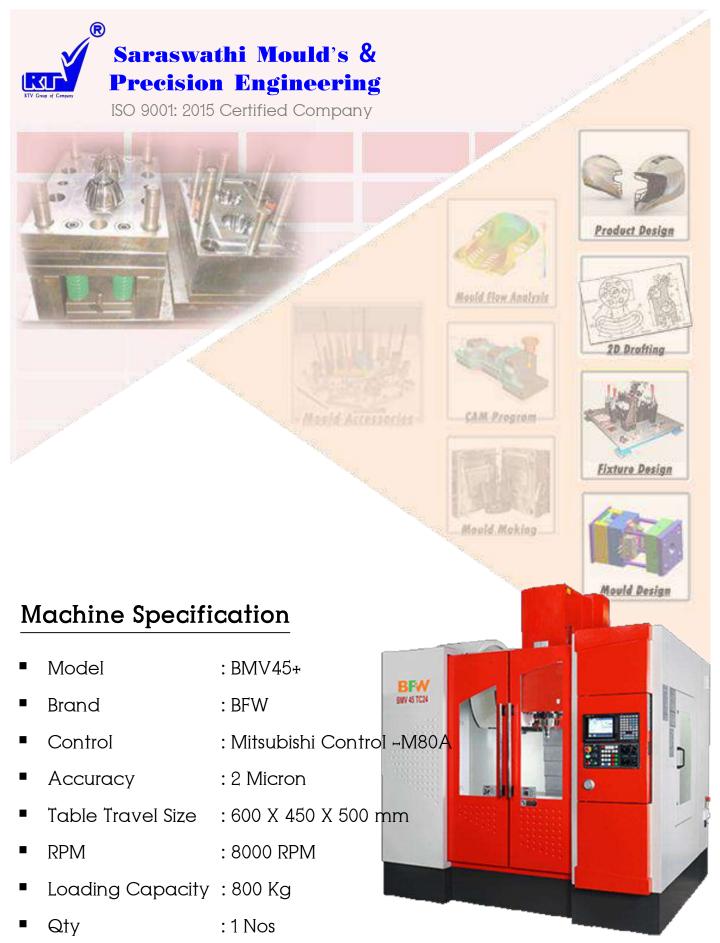

Vertical Machining Centre

- Model : \$35
- Brand : Sparkonix
- Control : Z.NC
- Accuracy : 10 Micron
- Table Travel Size : 250 X 500 X 500 mm
- Loading Capacity : 500 Kg
- Qty :1 Nos