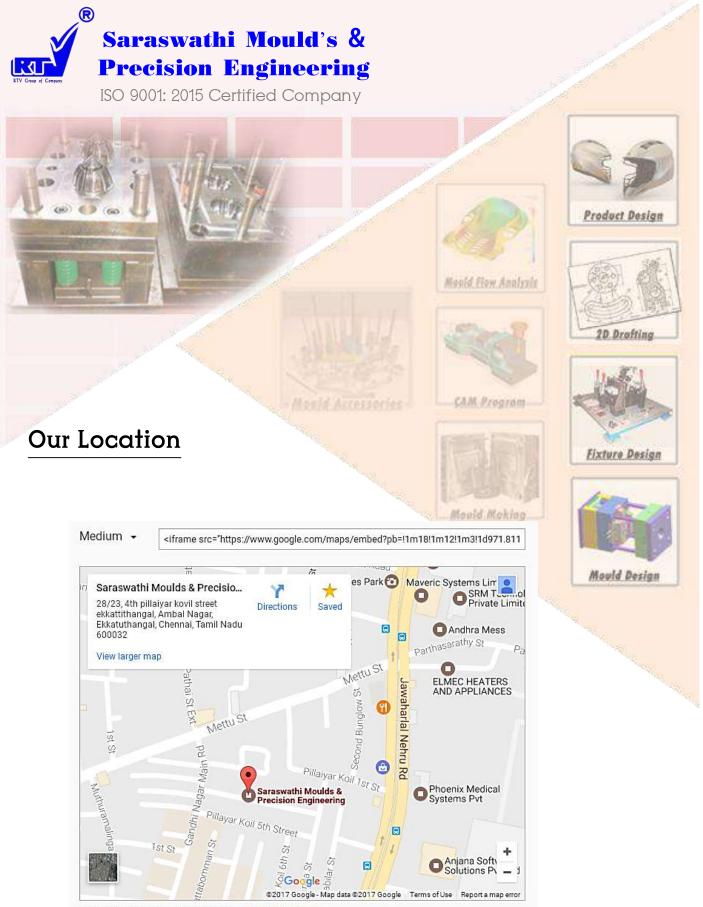

Address,

### Unit-1

#### Saraswathi Moulds & Precision Engineering

No.28/23, 4<sup>Th</sup> Pillaiyar Kovil Street, Ekkattuthangal, Chennai-600032 Email : saraswathimpe@gmail.cm

### Unit-2

#### Saraswathi Moulds & Precision Engineering

No.31/15, Shanmuga Raja Street, Ekkattuthangal, Chennai-600032 Moold Making

By embedding this map, you agree to the terms of service.

Precision, Reliability & On-Time Delivery