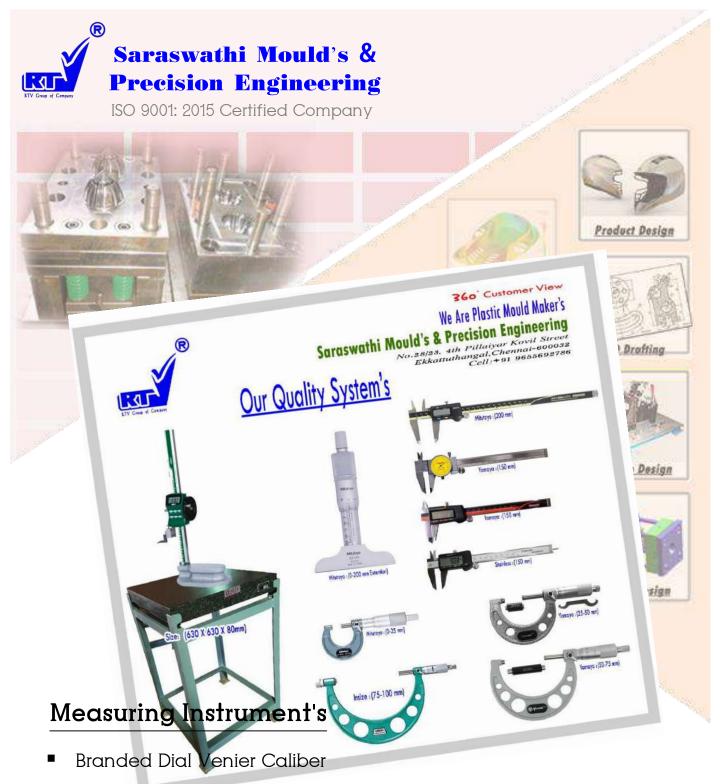

## Conventional Lathe Machine

- Branded Digital Venier Caliber
- Branded Micrometer's
- Insize Veriner High Gauge 300mm
- Branded Depth Micromer with 200mm Extension
- Alfa Surface Table

Saraswathi Mould's & **Precision Engineering** 